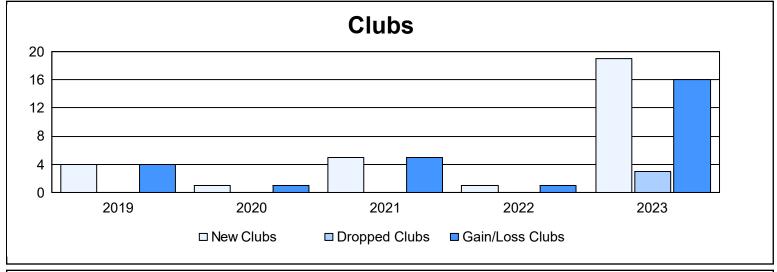

District 322 H As of June 2023 Cumulative

| Year      | New<br>Clubs | Dropped<br>Clubs | Gain/<br>Loss<br>Clubs | New<br>Members | Charter<br>Members | Reinstate<br>Members | Transfer<br>Members | Total<br>Member<br>Added | Total<br>Members<br>Dropped | Gain/<br>Loss<br>Members |
|-----------|--------------|------------------|------------------------|----------------|--------------------|----------------------|---------------------|--------------------------|-----------------------------|--------------------------|
| 2018-2019 | 4            | 0                | 4                      | 129            | 103                | 17                   | 0                   | 249                      | 150                         | 99                       |
| 2019-2020 | 1            | 0                | 1                      | 126            | 35                 | 11                   | 2                   | 174                      | 175                         | -1                       |
| 2020-2021 | 5            | 0                | 5                      | 225            | 147                | 22                   | 0                   | 394                      | 199                         | 195                      |
| 2021-2022 | 1            | 0                | 1                      | 207            | 45                 | 16                   | 0                   | 268                      | 203                         | 65                       |
| 2022-2023 | 19           | 3                | 16                     | 191            | 411                | 9                    | 2                   | 613                      | 366                         | 247                      |
| Average   | 6            | 1                | 5                      | 176            | 148                | 15                   | 1                   | 340                      | 219                         | 121                      |