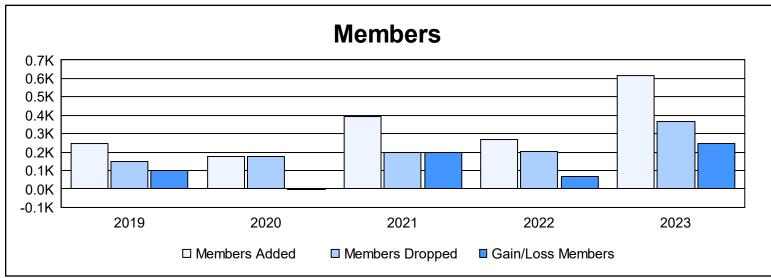

District 322 H As of June 2023 Cumulative

| Year      | New<br>Clubs | Dropped<br>Clubs | Gain/<br>Loss<br>Clubs | New<br>Members | Charter<br>Members | Reinstate<br>Members | Transfer<br>Members | Total<br>Member<br>Added | Total<br>Members<br>Dropped | Gain/<br>Loss<br>Members |
|-----------|--------------|------------------|------------------------|----------------|--------------------|----------------------|---------------------|--------------------------|-----------------------------|--------------------------|
| 2018-2019 | 4            | 0                | 4                      | 129            | 103                | 17                   | 0                   | 249                      | 150                         | 99                       |
| 2019-2020 | 1            | 0                | 1                      | 126            | 35                 | 11                   | 2                   | 174                      | 175                         | -1                       |
| 2020-2021 | 5            | 0                | 5                      | 225            | 147                | 22                   | 0                   | 394                      | 199                         | 195                      |
| 2021-2022 | 1            | 0                | 1                      | 207            | 45                 | 16                   | 0                   | 268                      | 203                         | 65                       |
| 2022-2023 | 19           | 3                | 16                     | 191            | 411                | 9                    | 2                   | 613                      | 366                         | 247                      |
| Average   | 6            | 1                | 5                      | 176            | 148                | 15                   | 1                   | 340                      | 219                         | 121                      |